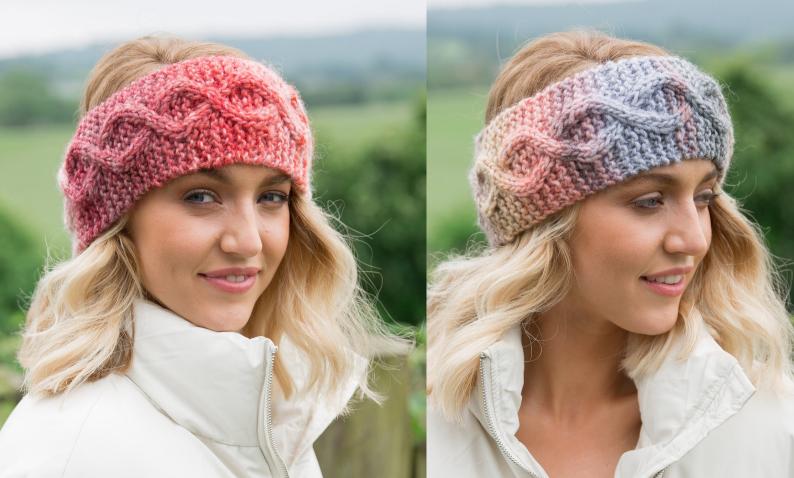

# **Melange Chunky Headband**

## **Materials**

Rico Design Creative Melange Chunky: 1 x 50g ball (shades shown are 54 and 56) 1 pair 6.5mm (UK 3) single pointed knitting needles Cable needle